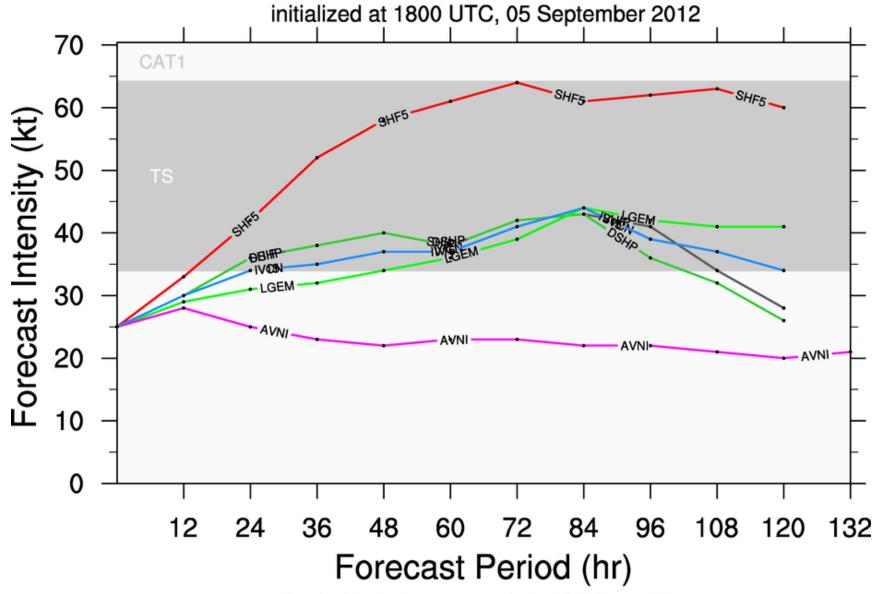

36 Hour Forecast Wind Shear



# **60 Hour Forecast Wind Shear**





#### LOW INVEST (AL90)

#### Early-cycle track guidance initialized at 1800 UTC, 05 September 2012







►- XTRP 05/1800Z —— BAMD 05/1800Z

-TVCN 05/1800Z

−NHC Not Avail

weather@sfwmd.gov 05-Sep 15:51EDT -BAMM 05/1800Z

-BAMS 05/1800Z

This graphic should complement, not replace, NHC discussions.

If anything on this graphic causes confusion, ignore the entire product.

For full info, see <a href="http://my.sfwmd.gov/sfwmd/common/images/weather/plats.html">http://my.sfwmd.gov/sfwmd/common/images/weather/plats.html</a>

Not Avail

-NGPS Not Avail

05/1200Z

—▲ AVNO 05/1200Z

HWRF Not Avail.

- AEMN 05/1200Z

—— GMC 05/1800Z

→ APxx 05/1200Z → CLP5 05/1800Z

#### LOW INVEST (AL90)

#### Early-cycle intensity guidance









#### **HURRICANE LESLIE (AL12)**

Early-cycle track guidance initialized at 1800 UTC, 05 September 2012







#### Tropical Storm Force Wind Speed Probabilities

For the 120 hours (5 days) from 8 AM AST Wed Sep 5 to 8 AM AST Mon Sep 10





Probability of tropical storm force surface winds (1-minute average >= 39 mph) from all tropical cyclones

indicates TROPICAL STORM LESLIE center location at 8 AM AST Wed Sep 5 2012 (Forecast/Advisory #25)

5% 10% 20% 30% 40% 50% 60% 70% 80% 90% 100%

#### **HURRICANE LESLIE (AL12)**

#### Early-cycle intensity guidance









Wind Range (mph)

Tropical Depression (<39)

Hurricane (all categories)

-- Category 1 (74-95)

-- Category 2 (96-110)

-- Category 3 (111-130)

-- Category 4 (131-155)

-- Category 5 (>155)

Forecast Maximum Wind

Trop