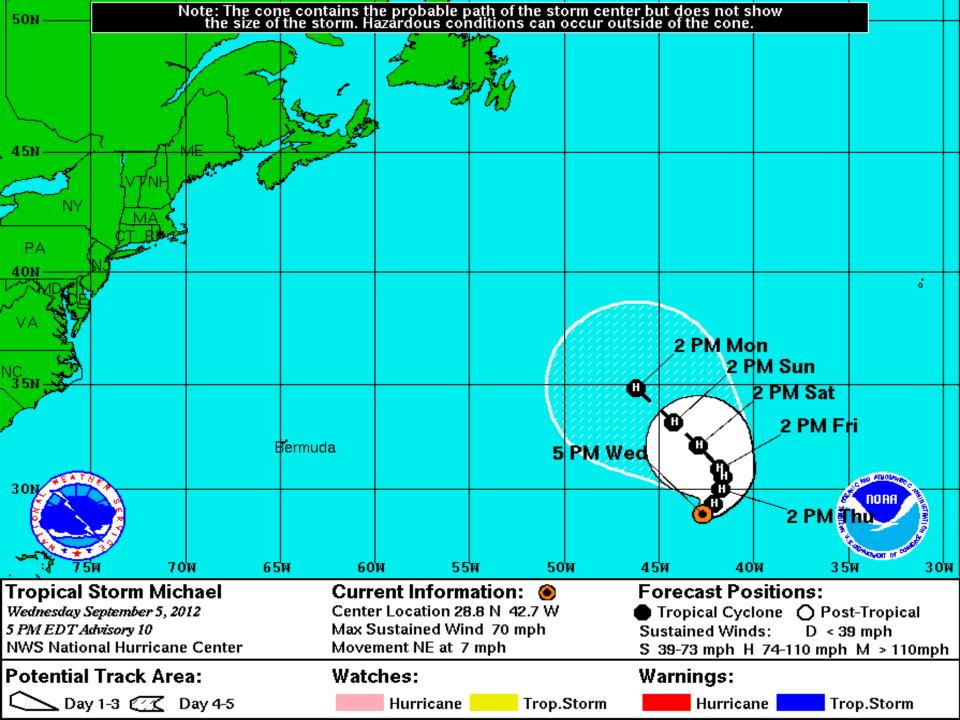

### TROPICAL STORM MICHAEL (AL13)

Early-cycle track guidance initialized at 1800 UTC, 05 September 2012

PRELIMINARY (SINGLE STORM) Tropical Storm Force Wind Speed Probabilities For the 120 hours (5 days) from 2 PM AST Wed Sep 5 to 2 PM AST Mon Sep 10

#### TROPICAL STORM MICHAEL (AL13)