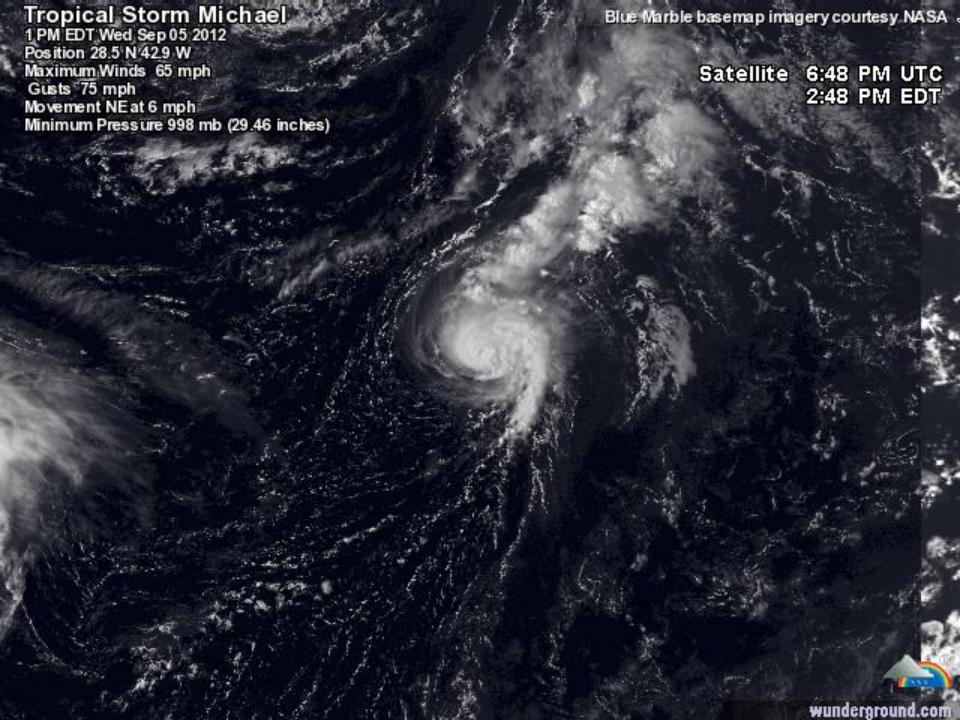

### TROPICAL STORM MICHAEL (AL13)

Early-cycle track guidance initialized at 1800 UTC, 05 September 2012

PRELIMINARY (SINGLE STORM) Tropical Storm Force Wind Speed Probabilities For the 120 hours (5 days) from 2 PM AST Wed Sep 5 to 2 PM AST Mon Sep 10

♦ indicates TROPICAL STORM MICHAEL center location at 2 PM AST Wed Sep 5 2012 (Forecast/Advisory #10)

5% 10% 20% 30% 40% 50% 60% 70% 80% 90% 100%

#### TROPICAL STORM MICHAEL (AL13)