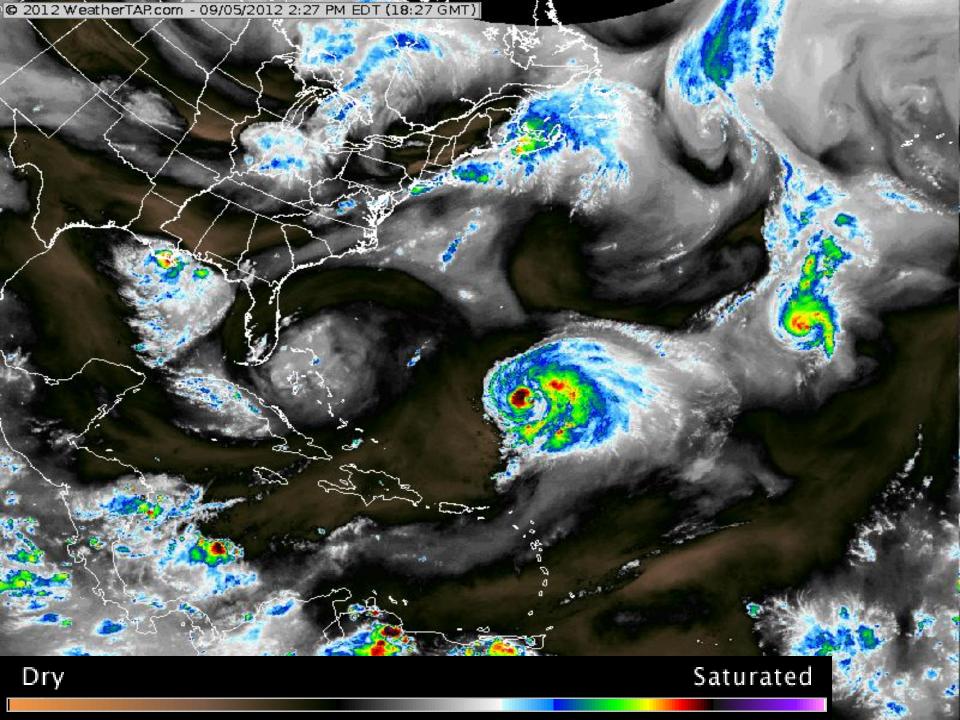

#### **Graphical Tropical Weather Outlook**

National Hurricane Center Miami, Florida



200 PM EDT WED SEP 5 2012

Satellite Image: 0122 PM EDT

Outlined areas denote current position of systems discussed in the Tropical Weather Outlook. Color indicates probability of tropical cyclone formation within 48 hours.

Low <30%

Medium 30-50%

High >50%

# Atlantic Basin Satellite Image







# **Current Wind Shear**



# 36 Hour Forecast Wind Shear



# **60 Hour Forecast Wind Shear**





#### LOW INVEST (AL90)

#### Early-cycle track guidance initialized at 1800 UTC, 05 September 2012







►- XTRP 05/1800Z —— BAMD 05/1800Z

-TVCN 05/1800Z

−NHC Not Avail

weather@sfwmd.gov 05-Sep 15:51EDT -BAMM 05/1800Z

-BAMS 05/1800Z

This graphic should complement, not replace, NHC discussions.

If anything on this graphic causes confusion, ignore the entire product.

For full info, see <a href="http://my.sfwmd.gov/sfwmd/common/images/weather/plats.html">http://my.sfwmd.gov/sfwmd/common/images/weather/plats.html</a>

Not Avail

-NGPS Not Avail

05/1200Z

—▲ AVNO 05/1200Z

HWRF Not Avail.

- AEMN 05/1200Z

—— GMC 05/1800Z

→ APxx 05/1200Z → CLP5 05/1800Z

#### LOW INVEST (AL90)

#### E