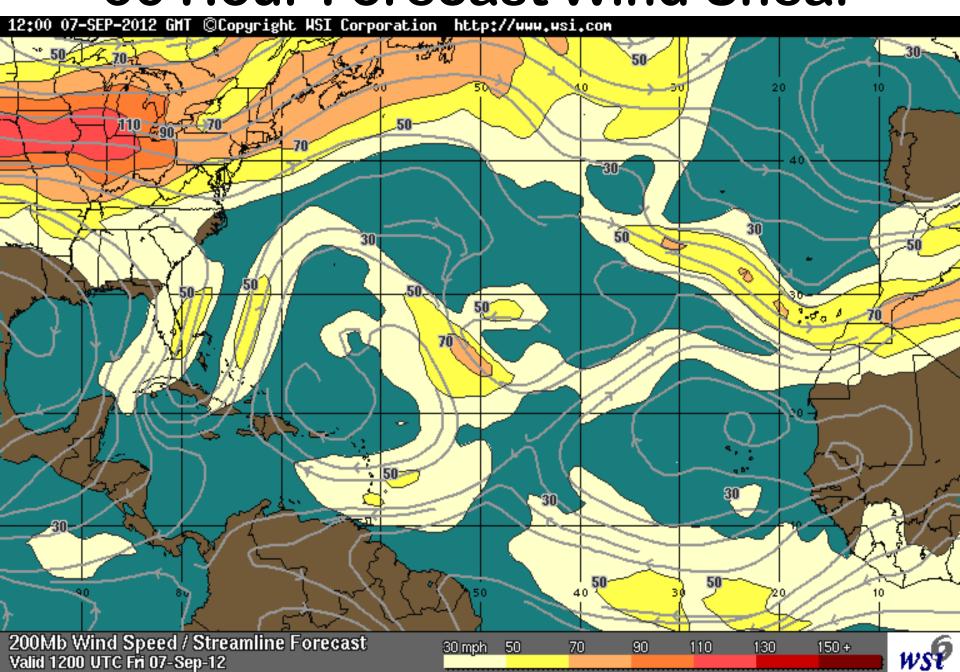

#### **Graphical Tropical Weather Outlook**

National Hurricane Center Miami, Florida



200 PM EDT WED SEP 5 2012

Satellite Image: 0122 PM EDT

Outlined areas denote current position of systems discussed in the Tropical Weather Outlook. Color indicates probability of tropical cyclone formation within 48 hours.

Low <30%

Medium 30-50%

High >50%

# Atlantic Basin Satellite Image







# **Current Wind Shear**



# 36 Hour Forecast Wind Shear



# **60 Hour Forecast Wind Shear**





#### LOW INVEST (AL90)

#### Early-cycle track guidance initialized at 1800 UTC, 05 September 2012







►- XTRP 05/1800Z —— BAMD 05/1800Z

-TVCN 05/1800Z

−NHC Not Avail

weather@sfwmd.gov 05-Sep 15:51EDT -BAMM 05/1800Z

-BAMS 05/1800Z

This graphic should complement, not replace, NHC discussions.

If anything on this graphic causes confusion, ignore the entire product.

For full info, see <a href="http://my.sfwmd.gov/sfwmd/common/images/weather/plats.html">http://my.sfwmd.gov/sfwmd/common/images/weather/plats.html</a>

Not Avail

-NGPS Not Avail

05/1200Z

—▲ AVNO 05/1200Z

HWRF Not Avail.

- AEMN 05/1200Z

—— GMC 05/1800Z

→ APxx 05/1200Z → CLP5 05/1800Z

#### LOW INVEST (AL90)

#### Early-cycle intensity guidance









#### **HURRICANE LESLI