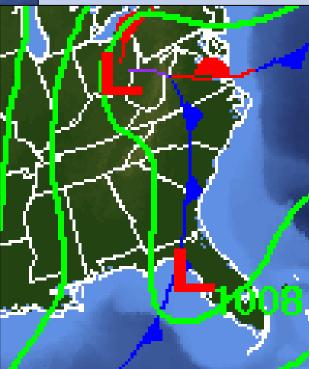

|                                                  |

24 hour

for

2 PM Thu

<1%

1%

36%

63%

51%

9%

2%

<1%

<1%

80 mph

12 hour

for

2 AM Thu

<1%

<1%

47%

53%

49%

3%

1%

<1%

<1%

75 mph



# Forecast Weather Maps

**Saturday** 





Sunday

# Rainfall Forecast through the Weekend