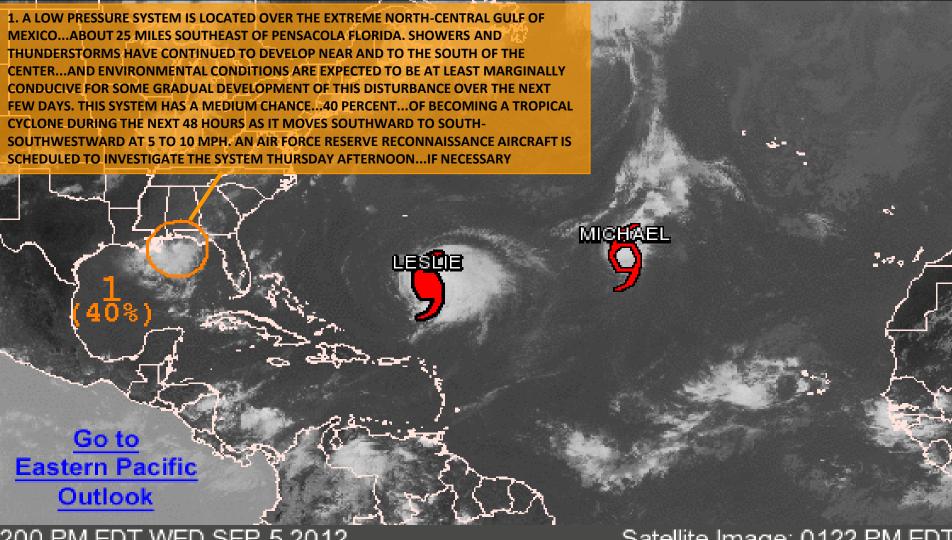

#### **Graphical Tropical Weather Outlook**

National Hurricane Center Miami, Florida

200 PM EDT WED SEP 5 2012

Satellite Image: 0122 PM EDT

Outlined areas denote current position of systems discussed in the Tropical Weather Outlook. Color indicates probability of tropical cyclone formation within 48 hours.

Low <30%

Medium 30-50%

High >50%

#### LOW INVEST (AL90)