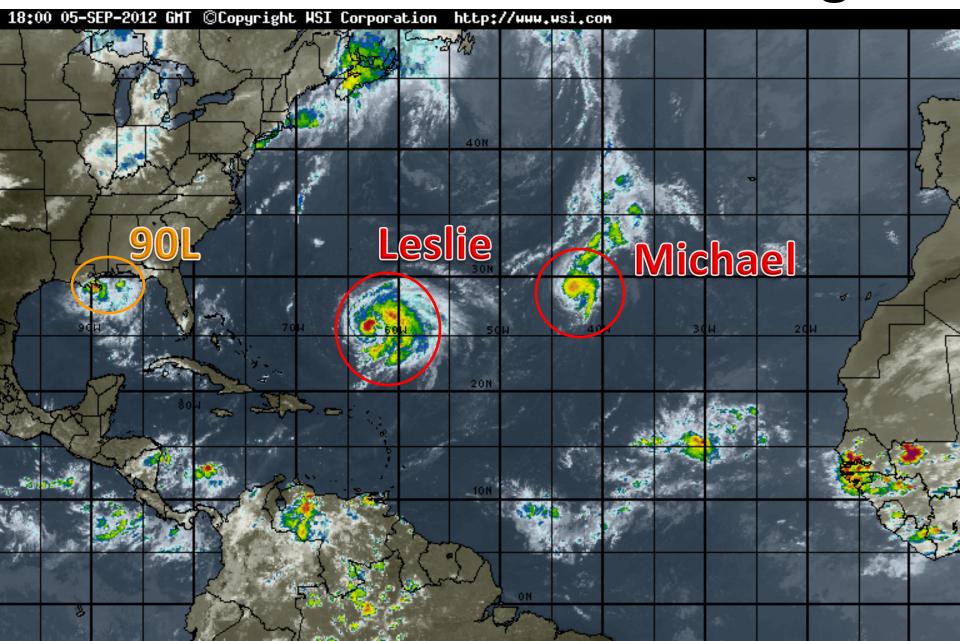

#### **Graphical Tropical Weather Outlook**

National Hurricane Center Miami, Florida



200 PM EDT WED SEP 5 2012

Satellite Image: 0122 PM EDT

Outlined areas denote current position of systems discussed in the Tropical Weather Outlook. Color indicates probability of tropical cyclone formation within 48 hours.

Low <30%

Medium 30-50%

High >50%

# Atlantic Basin Satellite Image







# **Current Wind Shear**



# 36 Hour Forecast Wind Shear



# **60 Hour Forecast Wind Shear**





#### LOW INVEST (AL90)

#### Early-cycle track guidance initialized at 1800 UTC, 05 September 2012







►- XTRP 05/1800Z —— BAMD 05/1800Z

-TVCN 05/1800Z

−NHC Not Avail

weather@sfwmd.gov 05-Sep 15:51EDT -BAMM 05/1800Z

-BAMS 05/1800Z

This graphic should complement, not replace, NHC discussions.

If anything on this graphic causes confusion, ignore the entire product.

For full info, see <a href="http://my.sfwmd.gov/sfwmd/common/images/weather/plats.html">http://my.sfwmd.gov/sfwmd/common/images/weather/plats.html</a>

Not Avail

-NGPS Not Avail

05/1200Z

—▲ AVNO 05/1200Z

HWRF Not Avail.

- AEMN 05/1200Z

—— GMC 05/1800Z

→ APxx 05/1200Z → CLP5 05/1800Z

#### LOW INVEST (AL90)

##