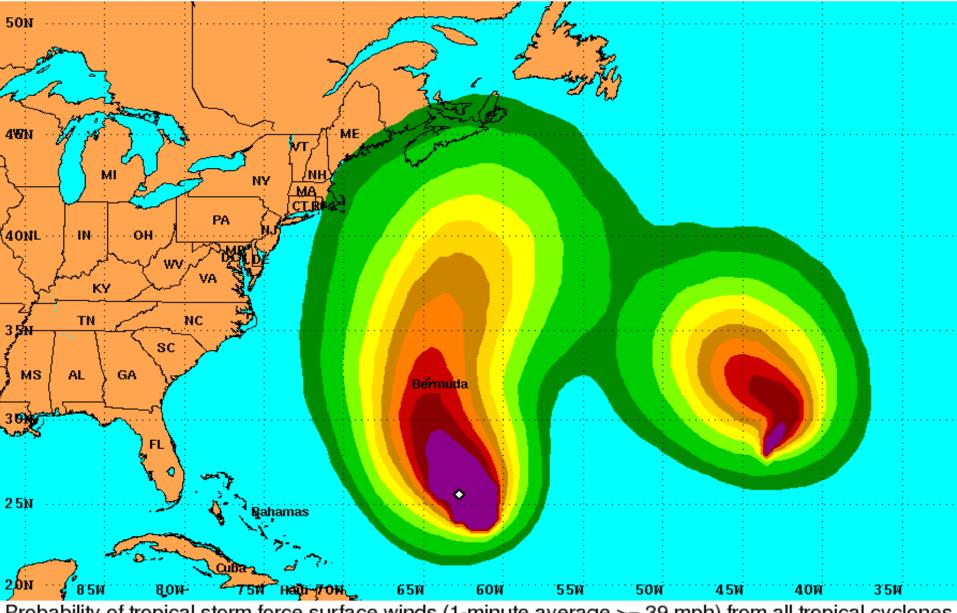

#### Tropical Storm Force Wind Speed Probabilities

For the 120 hours (5 days) from 8 AM AST Wed Sep 5 to 8 AM AST Mon Sep 10

Probability of tropical storm force surface winds (1-minute average >= 39 mph) from all tropical cyclones

indicates TROPICAL STORM LESLIE center location at 8 AM AST Wed Sep 5 2012 (Forecast/Advisory #25)

5% 10% 20% 30% 40% 50% 60% 70% 80% 90% 100%