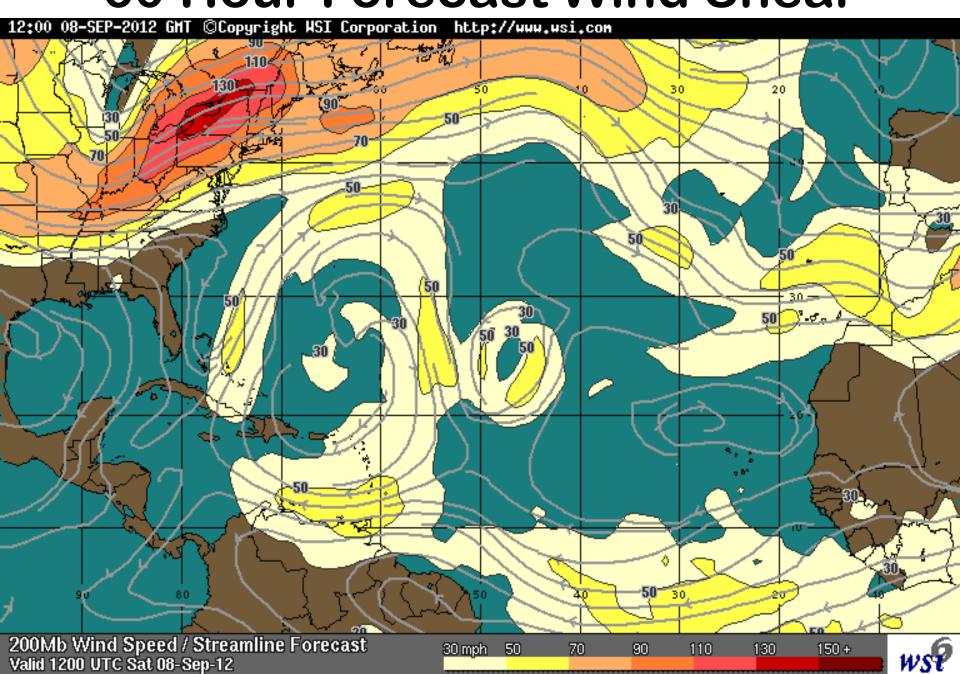

#### **Graphical Tropical Weather Outlook**

National Hurricane Center Miami, Florida



200 PM EDT WED SEP 5 2012

Satellite Image: 0122 PM EDT

Outlined areas denote current position of systems discussed in the Tropical Weather Outlook. Color indicates probability of tropical cyclone formation within 48 hours.

Low <30%

Medium 30-50%

High >50%

# Atlantic Basin Satellite Image







# **Current Wind Shear**



# 36 Hour Forecast Wind Shear



# **60 Hour Forecast Wind Shear**





#### LOW INVEST (AL90)

#### Early-cycle track guidance initialized at 1800 UTC, 05 September 2012







►- XTRP 05/1800Z —— BAMD 05/1800Z

-TVCN 05/1800Z

−NHC Not Avail

weather@sfwmd.gov 05-Sep 15:51EDT -BAMM 05/1800Z

-BAMS 05/1800Z

This graphic should complement, not replace, NHC discussions.

If anything on this graphic causes confusion, ignore the entire product.

For full info, see <a href="http://my.sfwmd.gov/sfwmd/common/images/weather/plats.html">http://my.sfwmd.gov/sfwmd/common/images/weather/plats.html</a>

Not Avail

-NGPS Not Avail

05/1200Z

—▲ AVNO 05/1200Z

HWRF Not Avail.

- AEMN 05/1200Z

—— GMC 05/1800Z

→ APxx 05/1200Z → CLP5 05/1800Z

#### LOW INVEST (AL90)

#### Early-cycle intensity guidance









#### **HURRICANE LESLIE (AL12)**

Early-cycle track guidanc