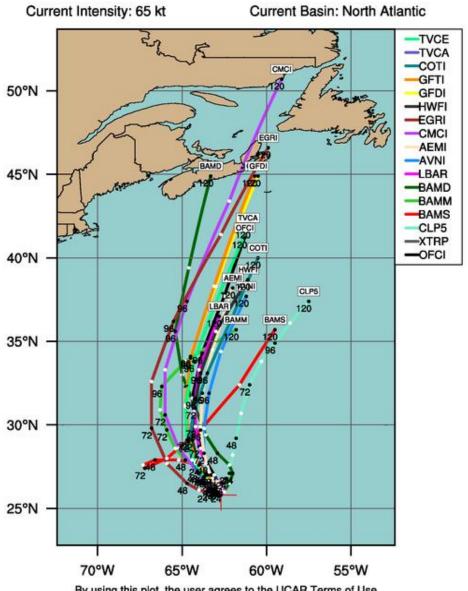

#### **HURRICANE LESLIE (AL12)**

Early-cycle track guidance initialized at 1800 UTC, 05 September 2012

#### Early-cycle track guidance initialized at 1800 UTC, 05 September 2012

►- XTRP 05/1800Z —— BAMD 05/1800Z

-TVCN 05/1800Z

−NHC Not Avail

weather@sfwmd.gov 05-Sep 15:51EDT -BAMM 05/1800Z

-BAMS 05/1800Z

This graphic should complement, not replace, NHC discussions.