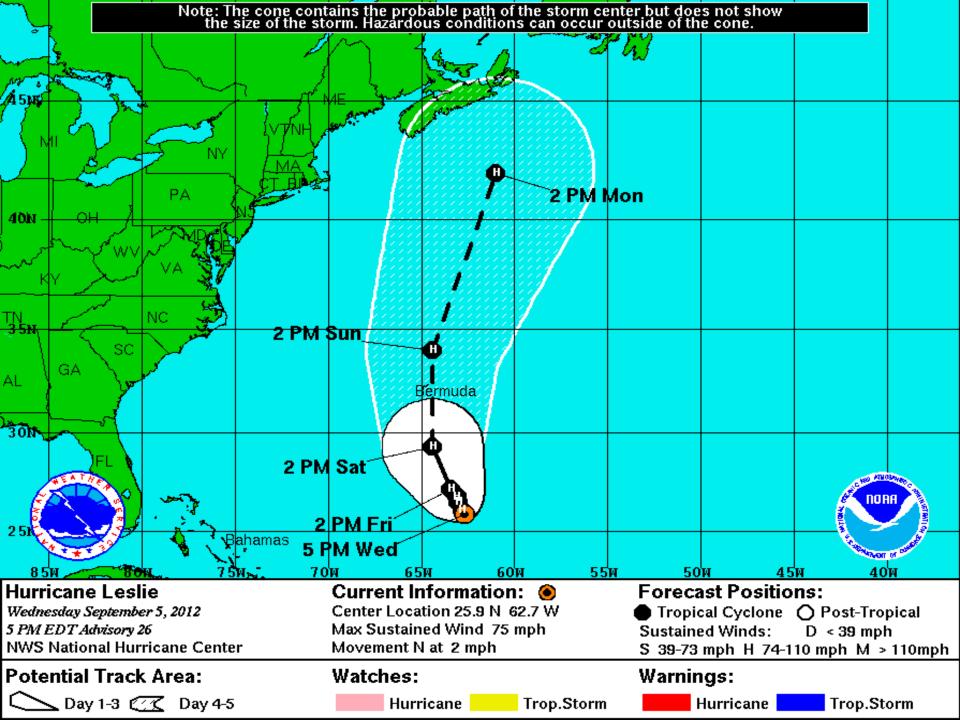

#### **HURRICANE LESLIE (AL12)**

Early-cycle track guidance initialized at 1800 UTC, 05 September 2012

indicates TROPICAL STORM LESLIE center location at 8 AM AST Wed Sep 5 2012 (Forecast/Advisory #25)

5% 10% 20% 30% 40% 50% 60% 70% 80% 90% 100%

1%

<1%

100 mph

| THE DESCRIPTION OF COMME | Hurricane Leslie Advisory Number 26<br>5:00 PM AST Sep 5 2012 | O Lan * * |
|--------------------------|---------------------------------------------------------------|-----------|
|                          |                                                               |           |