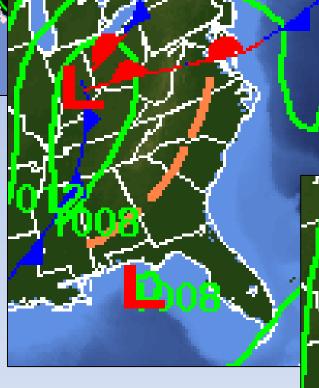

|                                                  |

24 hour

for

2 PM Thu

<1%

1%

36%

63%

51%

9%

2%

<1%

<1%

80 mph

12 hour

for

2 AM Thu

<1%

<1%

47%

53%

49%

3%

1%

<1%

<1%

75 mph



# Forecast Weather Maps

**Saturday** 





Sunday

# Rainfall Forecast through the Weekend