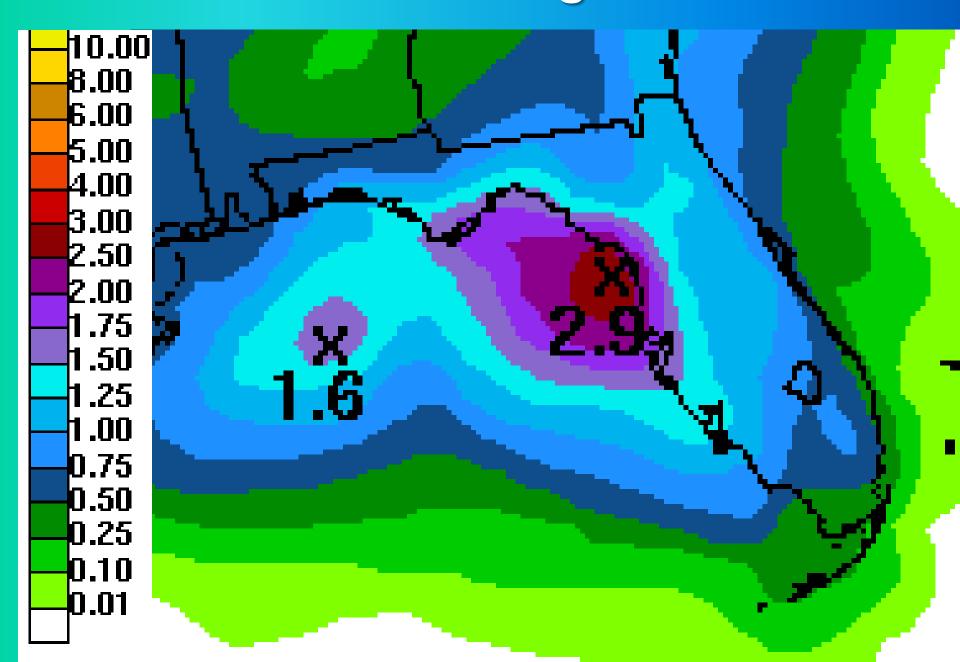

|                                                  |

24 hour

for

2 PM Thu

<1%

1%

36%

63%

51%

9%

2%

<1%

<1%

80 mph

12 hour

for

2 AM Thu

<1%

<1%

47%

53%

49%

3%

1%

<1%

<1%

75 mph



# Forecast Weather Maps

**Saturday** 





Sunday

# Rainfall Forecast through the Weekend