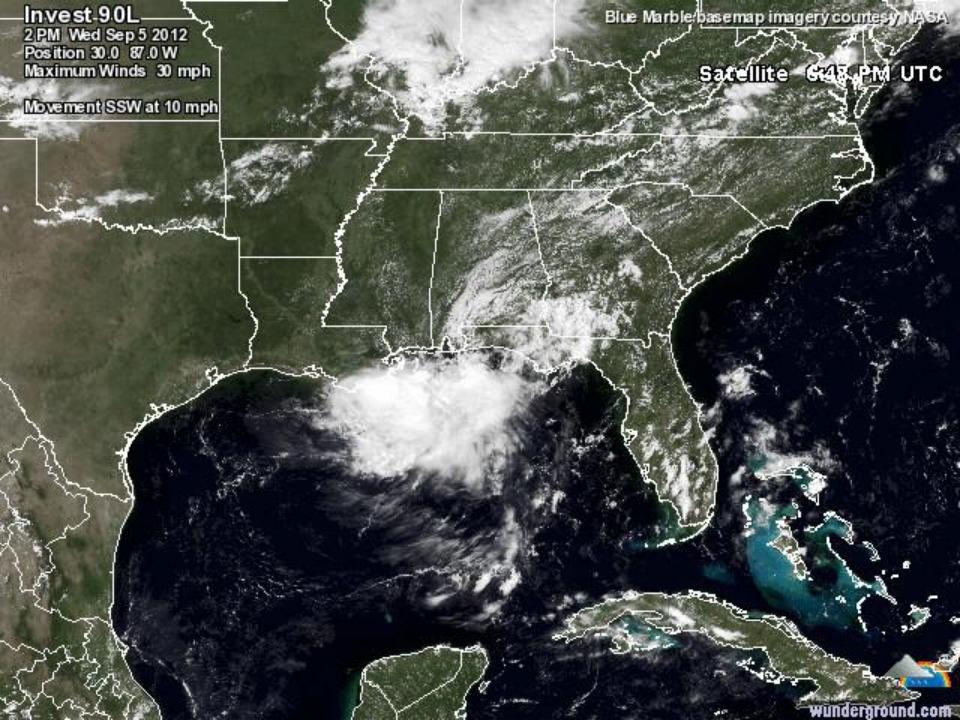

#### **Graphical Tropical Weather Outlook**

National Hurricane Center Miami, Florida



200 PM EDT WED SEP 5 2012

Satellite Image: 0122 PM EDT

Outlined areas denote current position of systems discussed in the Tropical Weather Outlook. Color indicates probability of tropical cyclone formation within 48 hours.

Low <30%

Medium 30-50%

High >50%

# Atlantic Basin Satellite Image







# **Current Wind Shear**



# 36 Hour Forecast Wind Shear



# **60 Hour Forecast Wind Shear**





#### LOW INVEST (AL90)

#### Early-cycle track guidance initialized at 1800 UTC, 05 September 2012







►- XTRP 05/1800Z —— BAMD 05/1800Z

-TVCN 05/1800Z

−NHC Not Avail

weather@sfwmd.gov 05-Sep 15:51EDT -BAMM 05/1800Z

-BAMS 05/1800Z

This graphic should complement, not replace, NHC discussions.

If anything on this graphic causes confusion, ignore the entire product.

For full info, see <a href="http://my.sfwmd.gov/sfwmd/common/images/weather/plats.html">http://my.sfwmd.gov/sfwmd/common/images/weather/plats.html</a>

Not Avail

-NGPS Not Avail

05/1200Z

—▲ AVNO 05/1200Z

HWRF Not Avail.

- AEMN 05/1200Z

—— GMC 05/1800Z

→ APxx 05/1200Z → CLP5 05/1800Z

#### LOW INVEST (AL90)

#### Early-cycle intensity guidance









#### **HURRICANE LESLIE (AL12)**

Early-cycle track guidance