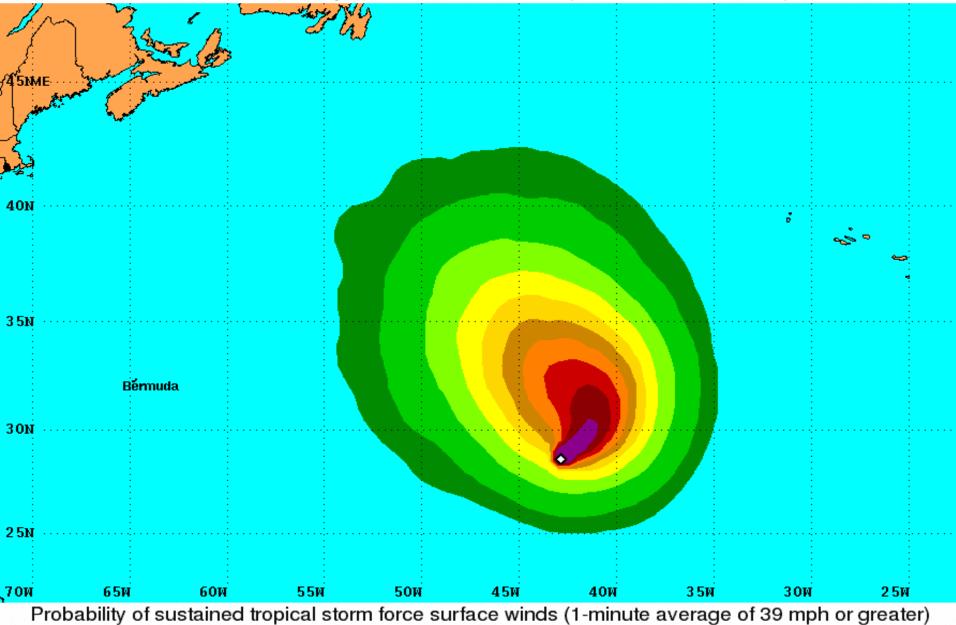

#### **HURRICANE LESLIE (AL12)**

Early-cycle track guidance initialized at 1800 UTC, 05 September 2012

#### Early-cycle track guidance initialized at 1800 UTC, 05 September 2012

►- XTRP 05/1800Z —— BAMD 05/1800Z

-TVCN 05/1800Z

−NHC Not Avail

weather@sfwmd.gov 05-Sep 15:51EDT -BAMM 05/1800Z

-BAMS 05/1800Z

This graphic should complement, not replace, NHC discussions.