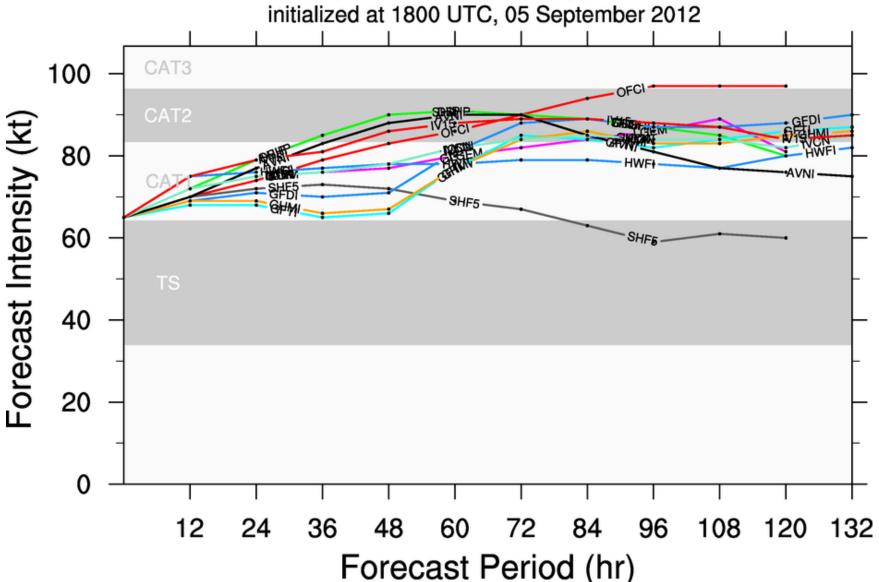

# Intensity (Maximum Wind Speed) Probability Table

36 hour

for

2 AM Fri

<1%

1%

20%

80%

50%

21%

7%

2%

<1%

90 mph

Forecast Time

48 hour

for

2 PM Fri

<1%

1%

20%

80%

43%

23%

12%

3%

<1%

100 mph

72 hour

for

2 PM Sat

<1%

2%

20%

78%

38%

22%

14%

3%

<1%

105 mph

96 hour

for

2 PM Sun

1%

1%

18%

80%

35%

25%

16%

4%

<1%

110 mph

120 hour

for

2 PM Mon

2%

6%

41%

52%

33%

13%

5%

1%

<1%

100 mph

| THE DESCRIPTION OF COMME | Hurricane Leslie Advisory Number 26<br>5:00 PM AST Sep 5 2012 | O Lan * * |
|--------------------------|---------------------------------------------------------------|-----------|
|                          |                                                               |           |

24 hour

for

2 PM Thu

<1%

1%

22%

77%

59%

14%

4%

1%

<1%

85 mph

12 hour

for

2 AM Thu

<1%

<1%

26%

74%

67%

5%

1%

<1%

<1%

80 mph