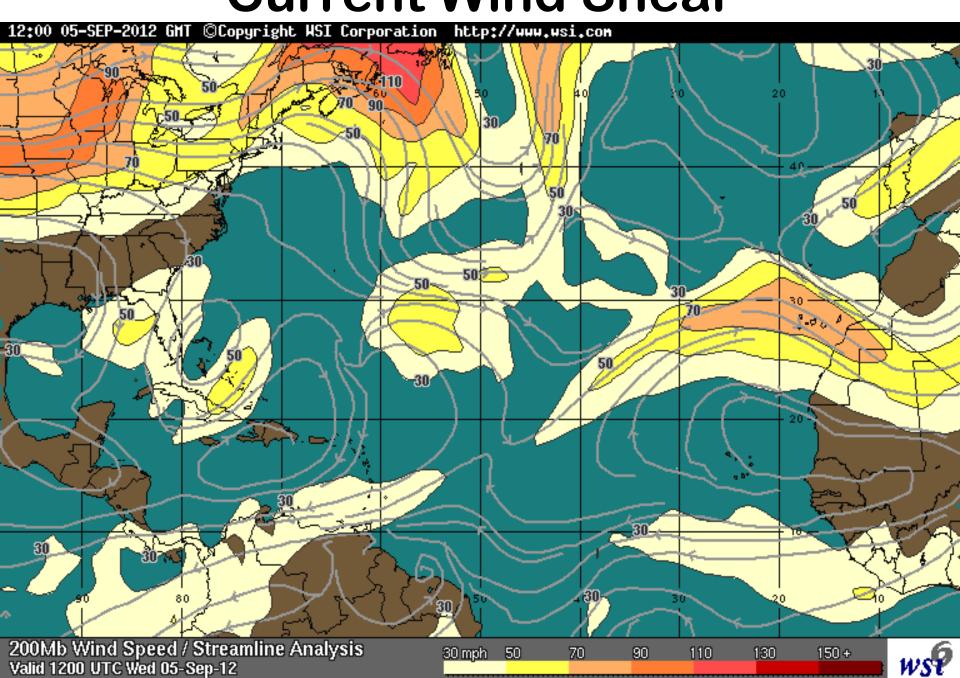

#### **Graphical Tropical Weather Outlook**

National Hurricane Center Miami, Florida



200 PM EDT WED SEP 5 2012

Satellite Image: 0122 PM EDT

Outlined areas denote current position of systems discussed in the Tropical Weather Outlook. Color indicates probability of tropical cyclone formation within 48 hours.

Low <30%

Medium 30-50%

High >50%

# Atlantic Basin Satellite Image







# **Current Wind Shear**



# 36 Hour Forecast Wind Shear



# **60 Hour Forecast Wind Shear**





#### LOW INVEST (AL90)

#### Early-cycle track guidance initialized at 1800 UTC, 05 September 2012







►- XTRP 05/1800Z —— BAMD 05/1800Z

-TVCN 05/1800Z

−NHC Not Avail

weather@sfwmd.gov 05-Sep 15:51EDT -BAMM 05/1800Z

-BAMS 05/1800Z

This graphic should complement, not replace, NHC discussions.

If anything on this graphic causes confusion, ignore the entire product.

For full info, see <a href="http://my.sfwmd.gov/sfwmd/common/images/weather/plats.html">http://my.sfwmd.gov/sfwmd/common/images/weather/plats.html</a>

Not Avail

-NGPS Not Avail

05/1200Z

—▲ AVNO 05/1200Z

HWRF Not Avail.

- AEMN 05/1200Z

—— GMC 05/1800Z

→ APxx 05/1200Z → CLP5 05/1800Z

#### LOW INVEST (AL90)

#### Early-cycle intensity guidanc