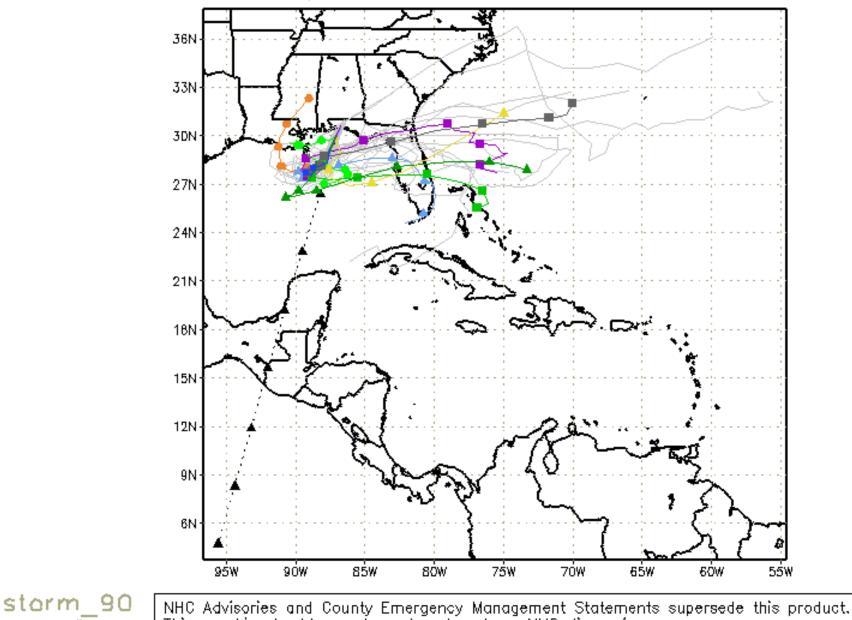

#### **Graphical Tropical Weather Outlook**

National Hurricane Center Miami, Florida



200 PM EDT WED SEP 5 2012

Satellite Image: 0122 PM EDT

Outlined areas denote current position of systems discussed in the Tropical Weather Outlook. Color indicates probability of tropical cyclone formation within 48 hours.

Low <30%

Medium 30-50%

High >50%

# Atlantic Basin Satellite Image







# **Current Wind Shear**



# 36 Hour Forecast Wind Shear



# **60 Hour Forecast Wind Shear**





#### LOW INVEST (AL90)

#### Early-cycle track guidance initialized at 1800 UTC, 05 September 2012







►- XTRP 05/1800Z —— BAMD 05/1800Z

-TVCN 05/1800Z

−NHC Not Avail

weather@sfwmd.gov 05-Sep 15:51EDT -BAMM 05/1800Z

-BAMS 05/1800Z

This graphic should complement, not replace, NHC discussions.

If anything on this graphic causes confusion, ignore the entire product.

For full info, see <a href="http://my.sfwmd.gov/sfwmd/common/images/weather/plats.html">http://my.sfwmd.gov/sfwmd/common/images/weather/plats.html</a>

Not Avail

-NGPS Not Avail

05/1200Z

—▲ AVNO 05/1200Z

HWRF Not Avail.

- AEMN 05/1200Z

—— GMC 05/1800Z

→ APxx 05/1200Z → CLP5 05/1800Z

#### LOW INVEST (AL90)

#### Early-cycle intensity guidance









#### **HURRICANE LESLIE (AL12)**

Early-cycle track guidance initialized at 1800 UTC, 05 September 2012







#### Tropical Storm Force Wind Speed Probabilities

For