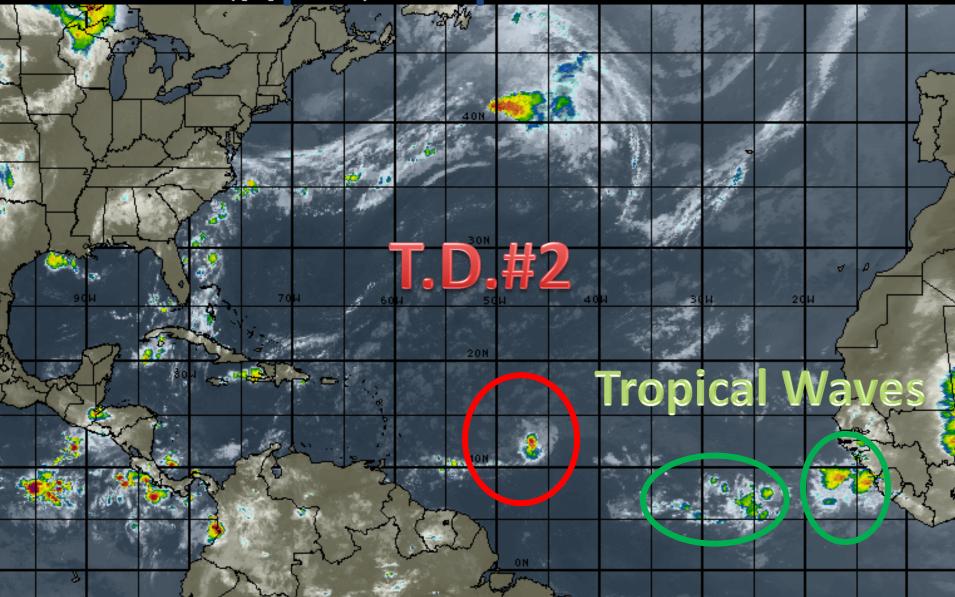

# Tuesday Morning Tropical Update for Tropical Depression #2

#### 5 AM EDT Tue Jul 22 2014 Position 12.2 N 46.4 W Maximum Winds 35 mph Gusts 45 mph Movement W at 16 mph Minimum Pressure 1012 mb (29.87 inches)

Blue Marble basemap imagery courtesy NASA

### Satellite 11:25 AM UTC 7:25 AM EDT