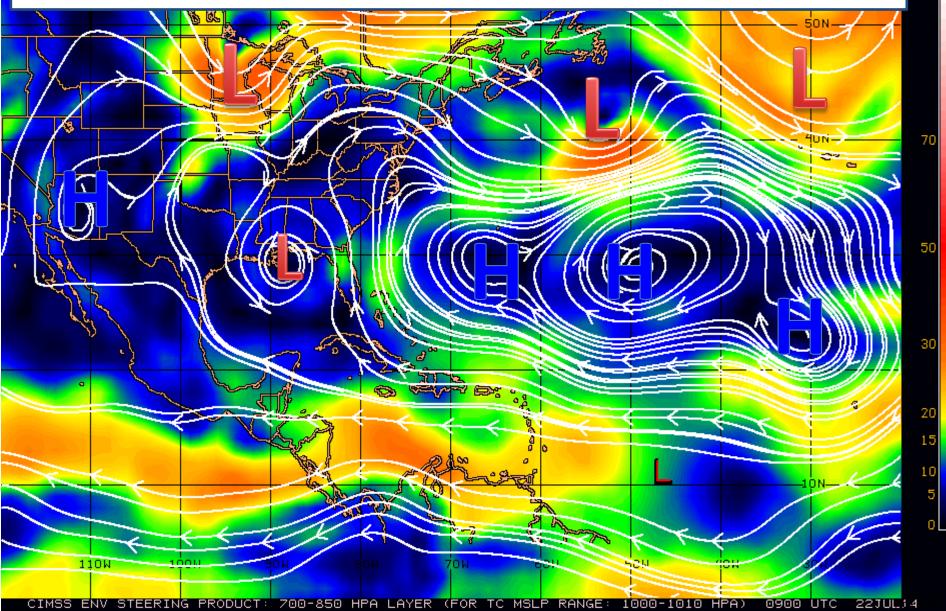

# Tuesday Morning Tropical Update for Tropical Depression #2





#### 5 AM EDT Tue Jul 22 2014 Position 12.2 N 46.4 W Maximum Winds 35 mph Gusts 45 mph Movement W at 16 mph Minimum Pressure 1012 mb (29.87 inches)

Blue Marble basemap imagery courtesy NASA

### Satellite 11:25 AM UTC 7:25 AM EDT

# Dry Air

D#2



### **Forecast Wind Shear: 48 hours**





# **Steering Currents**



-00

# Sea Surface Temperatures across the Tropical Atlantic





Atlantic Tropical Depression TWO Model Intensities Valid Time: 0600 UTC 22 July 2014



Tropical Cyclone Model Plots http://derecho.math.uwm.edu/models/ @HurricaneModels, http://www.facebook.com/HurrModels Forecast Hour DISCLAIMER: Do not use this image in place of official sources! The official NHC forecast is available at http://www.nhc.noaa.gov. Forecast points above are shown in 12 hr increments.

MODELS DISPLAYED