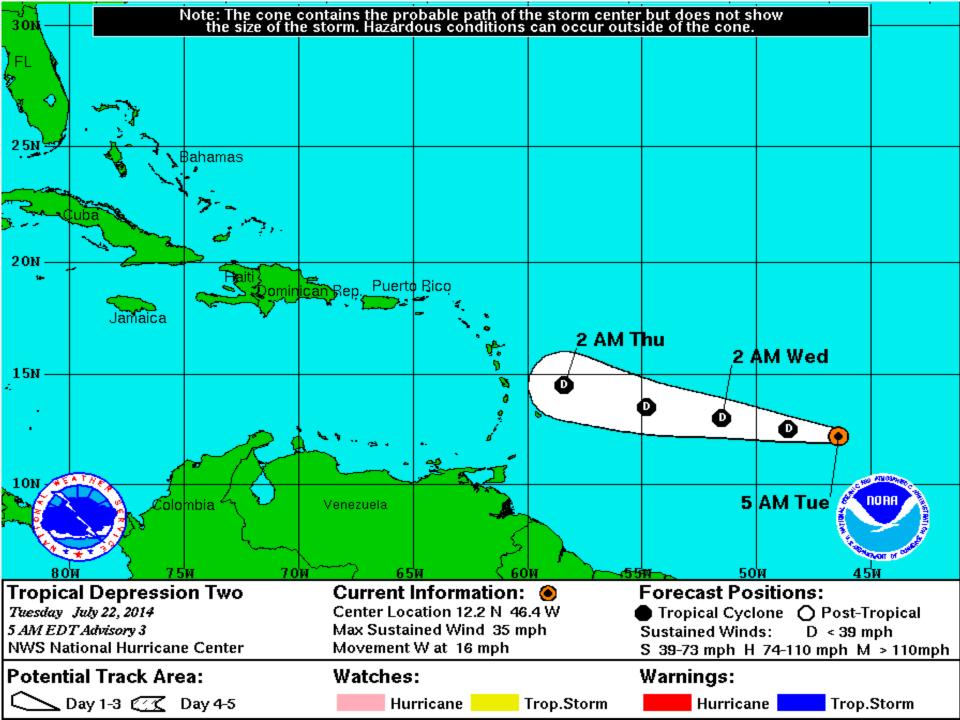

# Tuesday Morning Tropical Update for Tropical Depression #2

#### 5 AM EDT Tue Jul 22 2014 Position 12.2 N 46.4 W Maximum Winds 35 mph Gusts 45 mph Movement W at 16 mph Minimum Pressure 1012 mb (29.87 inches)

Blue Marble basemap imagery courtesy NASA