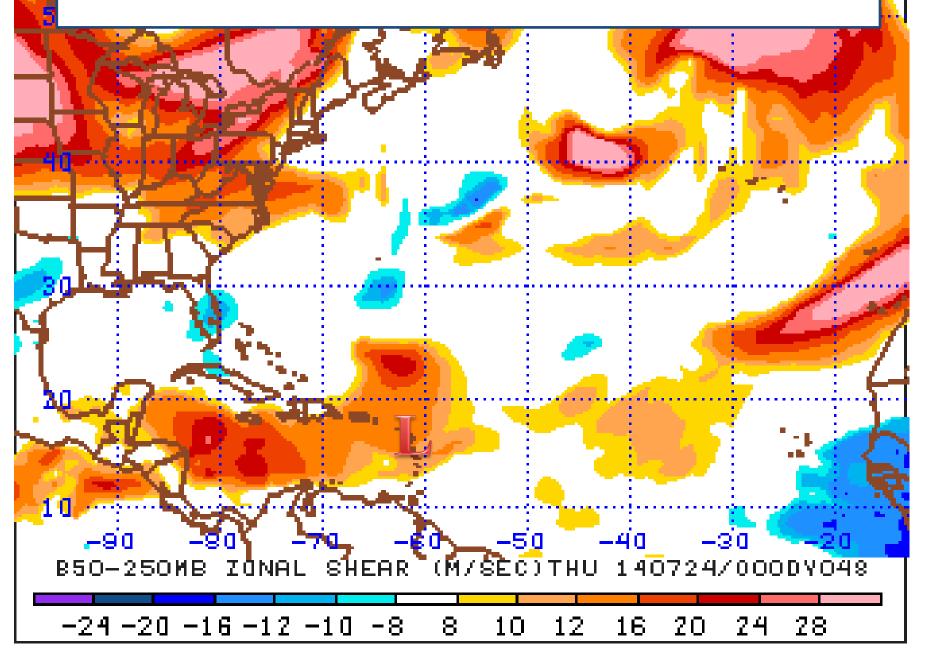

# Tuesday Morning Tropical Update for Tropical Depression #2





#### 5 AM EDT Tue Jul 22 2014 Position 12.2 N 46.4 W Maximum Winds 35 mph Gusts 45 mph Movement W at 16 mph Minimum Pressure 1012 mb (29.87 inches)

Blue Marble basemap imagery courtesy NASA

### Satellite 11:25 AM UTC 7:25 AM EDT

# Dry Air

D#2



### **Forecast Wind Shear: 48 hours**





# **Steering Currents**



-00

# Sea Surface Temperatures across the Tropical Atlantic





Atlantic Tropical Depression TWO Model Intensities Valid Time: 0600 UTC 22 July 2014



Tropical Cyclone Model Plots http://derecho.math.uwm.edu/models/ @HurricaneModels, http://www.facebook.com/HurrModels Forecast Hour DISCLAIMER: Do not use this image in place of official sources! The official NHC forecast is available at http://www.nhc.noaa.gov. Forecast points above are shown in 12 hr increments.

MODELS DISPLAYED