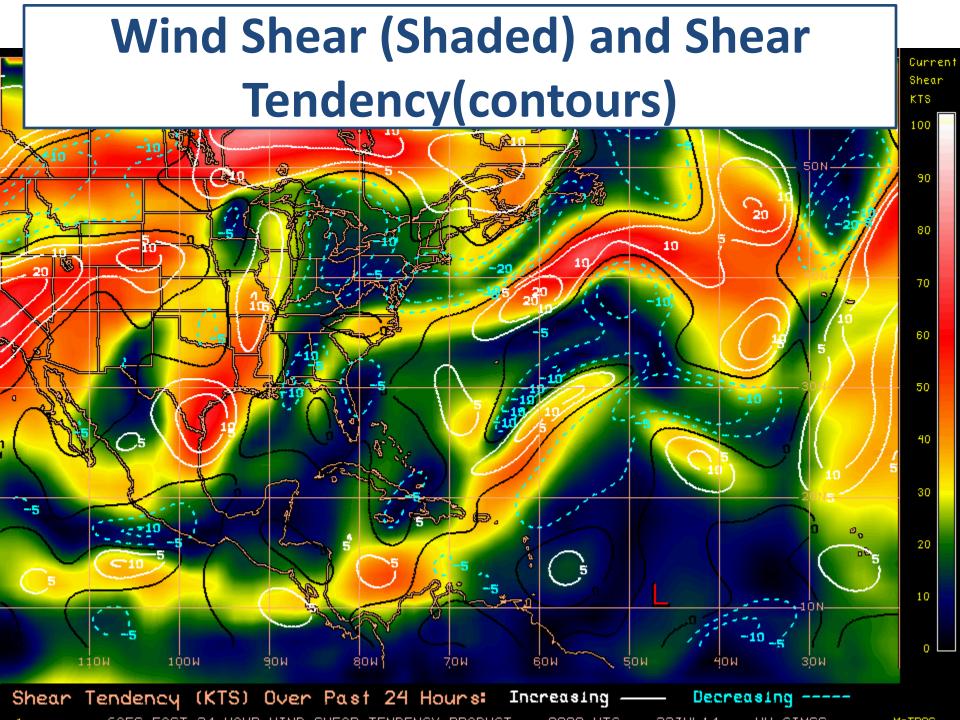

# Tuesday Morning Tropical Update for Tropical Depression #2





#### 5 AM EDT Tue Jul 22 2014 Position 12.2 N 46.4 W Maximum Winds 35 mph Gusts 45 mph Movement W at 16 mph Minimum Pressure 1012 mb (29.87 inches)

Blue Marble basemap imagery courtesy NASA

### Satellite 11:25 AM UTC 7:25 AM EDT

# Dry Air

D#2



### **Forecast Wind Shear: 48 hours**





# **Steering Currents**



-00

# Sea Surface Temperatures across the Tropical Atlantic





Atlantic Tropical Depression TWO Model Intensities Valid Time: 0600 UTC 22 July 2014



Tropical Cyclone Model Plots http://derecho.math.uwm.edu/models/ @HurricaneModels, http://www.facebook.com/HurrModels Forecast Hour DISCLAIMER: Do not use this image in place of official sources! The official NHC forecast is available at http://www.nhc.noaa.gov. Forecast points above are shown in 12 hr increments.

MODELS DISPLAYED