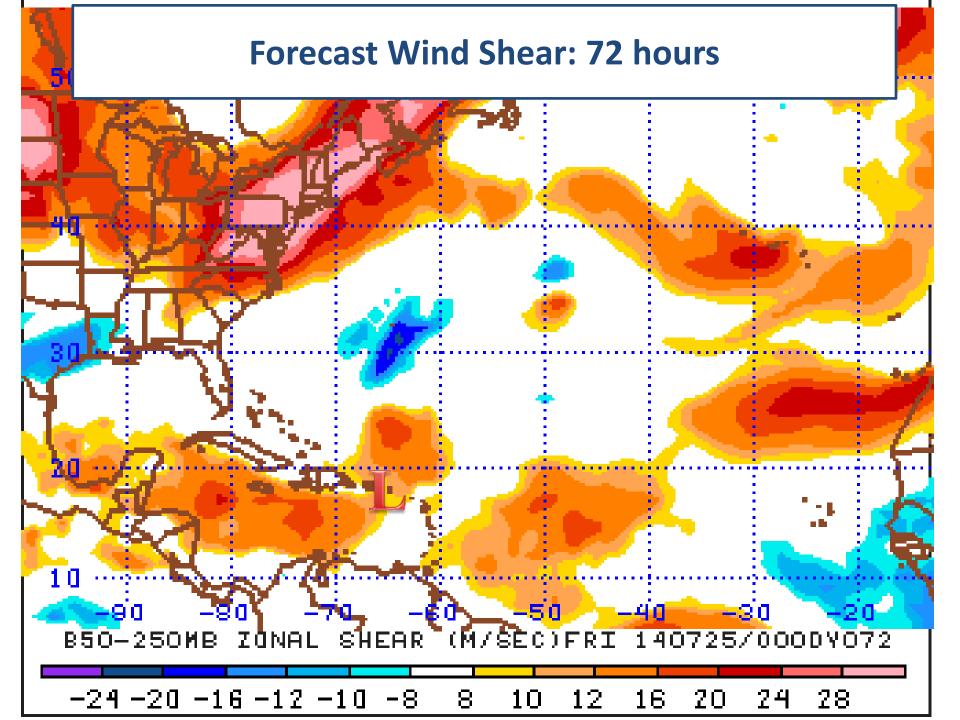

# Tuesday Morning Tropical Update for Tropical Depression #2





#### 5 AM EDT Tue Jul 22 2014 Position 12.2 N 46.4 W Maximum Winds 35 mph Gusts 45 mph Movement W at 16 mph Minimum Pressure 1012 mb (29.87 inches)

Blue Marble basemap imagery courtesy NASA

### Satellite 11:25 AM UTC 7:25 AM EDT

# Dry Air

D#2



### **Forecast Wind Shear: 48 hours**





# **Steering Currents**



-00

# Sea Surface Temperatures across the Tropical Atlantic





Atlantic Tropical Depression TWO Model Intensities Valid Time: 0600 UTC 22 July 2014



Tropical Cyclone Model Plots http://derecho.math.uwm.edu/models/ @HurricaneModels, http://www.facebook.com/HurrModels Forecast Hour DISCLAIMER: Do not use this image in place of official sources! The official NHC forecast is available at http://www.nhc.noaa.gov. Forecast points above are shown in 12 hr increments.

MODELS DISPLAYED