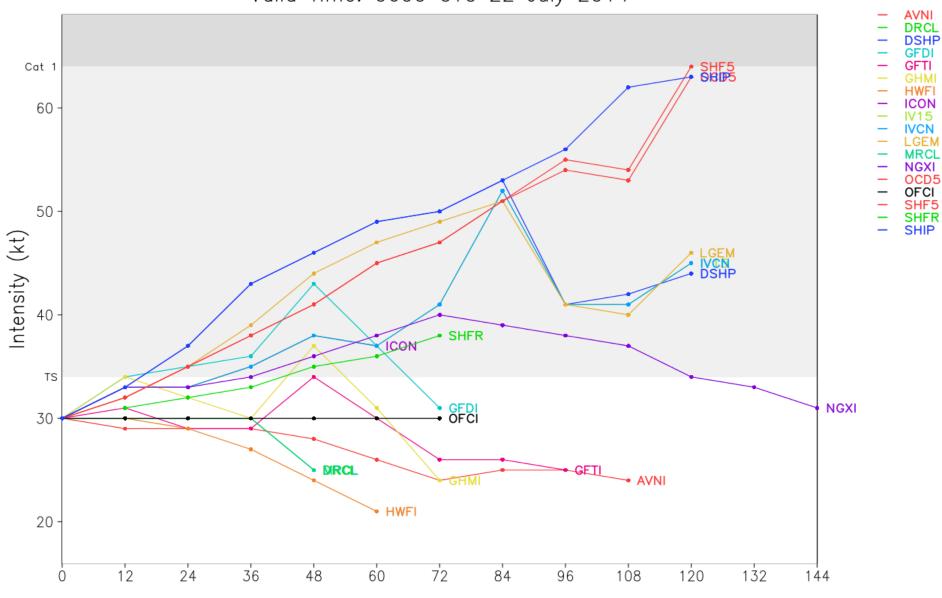

# Sea Surface Temperatures across the Tropical Atlantic

Atlantic Tropical Depression TWO Model Intensities Valid Time: 0600 UTC 22 July 2014

Tropical Cyclone Model Plots http://derecho.math.uwm.edu/models/ @HurricaneModels, http://www.facebook.com/HurrModels Forecast Hour DISCLAIMER: Do not use this image in place of official sources! The official NHC forecast is available at http://www.nhc.noaa.gov. Forecast points above are shown in 12 hr increments.

MODELS DISPLAYED