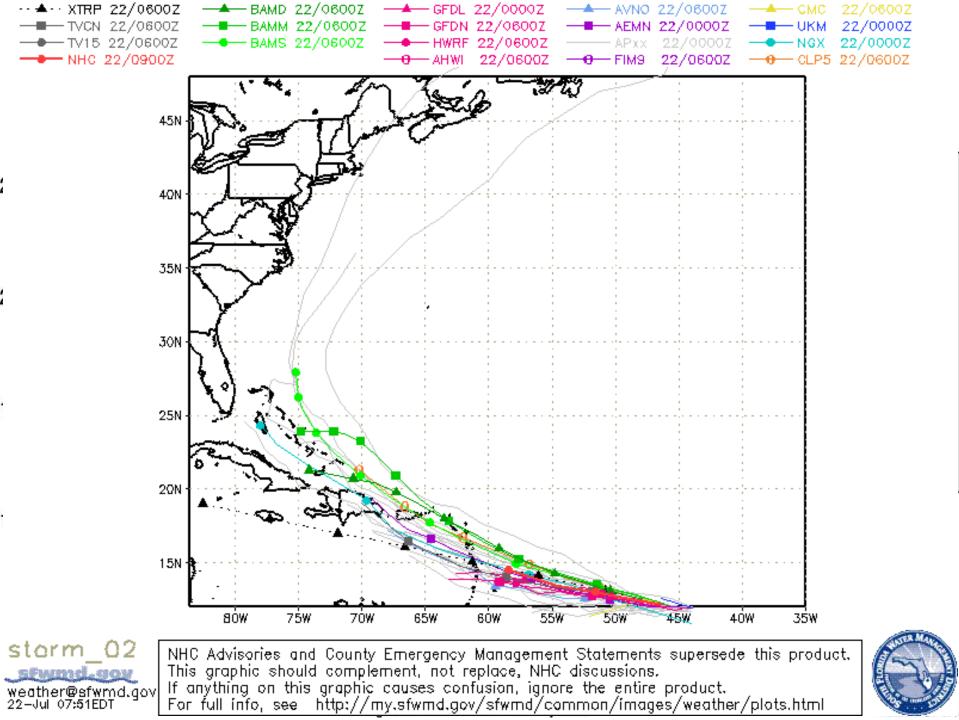

# Sea Surface Temperatures across the Tropical Atlantic

Atlantic Tropical Depression TWO Model Intensities Valid Time: 0600 UTC 22 July 2014

Tropical Cyclone Model Plots http://derecho.math.uwm.edu/models/ @HurricaneModels, http://www.facebook.com/HurrModels Forecast Hour DISCLAIMER: Do not use this image in place of official sources! The official NHC forecast is available at http://www.nhc.noaa.gov. Forecast points above are shown in 12 hr increments.

MODELS DISPLAYED