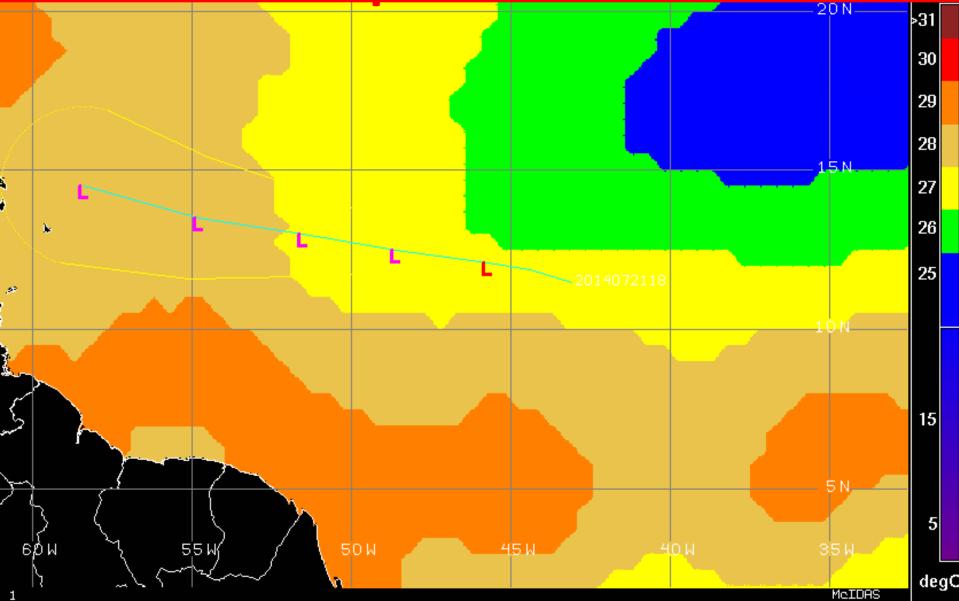

# Sea Surface Temperatures across the Tropical Atlantic

Atlantic Tropical Depression TWO Model Intensities Valid Time: 0600 UTC 22 July 2014

Tropical Cyclone Model Plots http://derecho.math.uwm.edu/models/ @HurricaneModels, http://www.facebook.com/HurrModels Forecast Hour DISCLAIMER: Do not use this image in place of official sources! The official NHC forecast is available at http://www.nhc.noaa.gov. Forecast points above are shown in 12 hr increments.