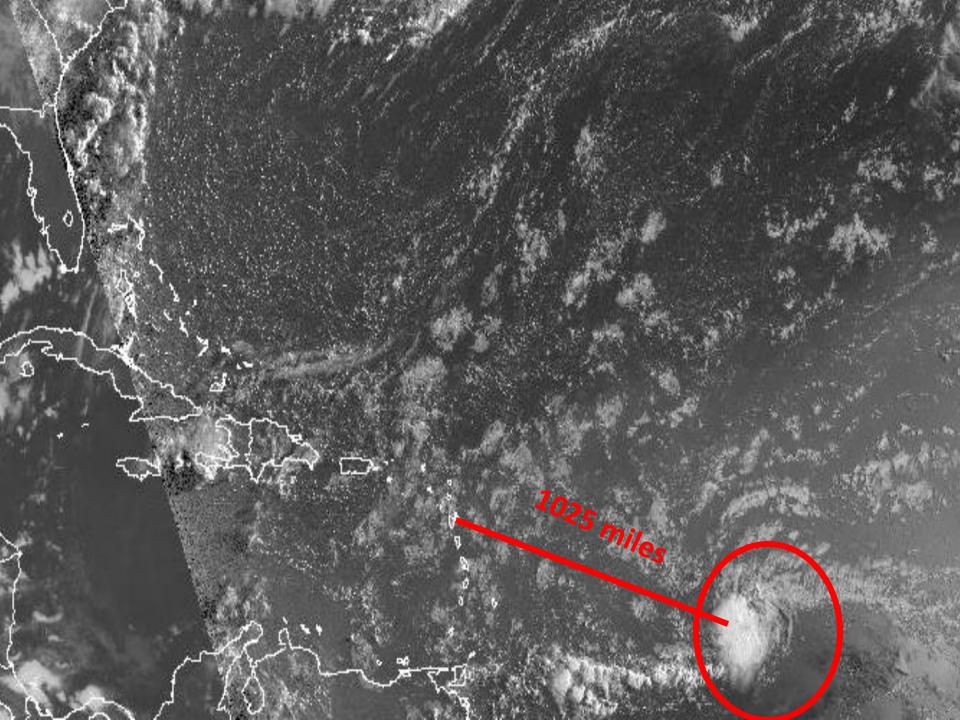

# Tuesday Morning Tropical Update for Tropical Depression #2





#### 5 AM EDT Tue Jul 22 2014 Position 12.2 N 46.4 W Maximum Winds 35 mph Gusts 45 mph Movement W at 16 mph Minimum Pressure 1012 mb (29.87 inches)

Blue Marble basemap imagery courtesy NASA

### Satellite 11:25 AM UTC 7:25 AM EDT

# Dry Air

D#2



### **Forecast Wind Shear: 48 hours**





# **Steering Currents**



-00

# Sea Surface Temperatures across the Tropical Atlantic





Atlantic Tropical Depression TWO Model Intensities Valid Time: 0600 UTC 22 July 2014



Tropical Cyclone Model Plots http://derecho.math.uwm.edu/models/ @HurricaneModels, http://www.facebook.com/HurrModels Forecast Hour DISCLAIMER: Do not use this image in place of official sources! The official NHC forecast is available at http://www.nhc.noaa.gov. Forecast points above are shown in 12 hr increments.

MODELS