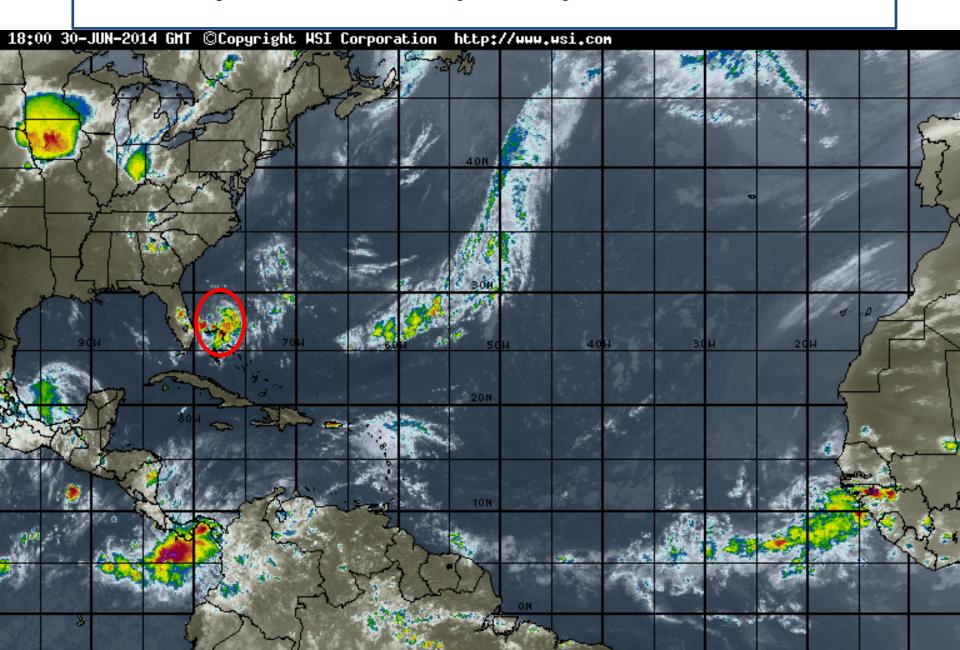

### **Graphical Tropical Weather Outlook**

National Hurricane Center Miami, Florida

430 PM EDT MON JUN 30 2014

Satellite Image: 0352 PM EDT

Outlined areas denote current position of systems discussed in the Tropical Weather Outlook. Color indicates probability of tropical cyclone formation within 48 hours.

Low <30%

Medium 30-50%

High >50%