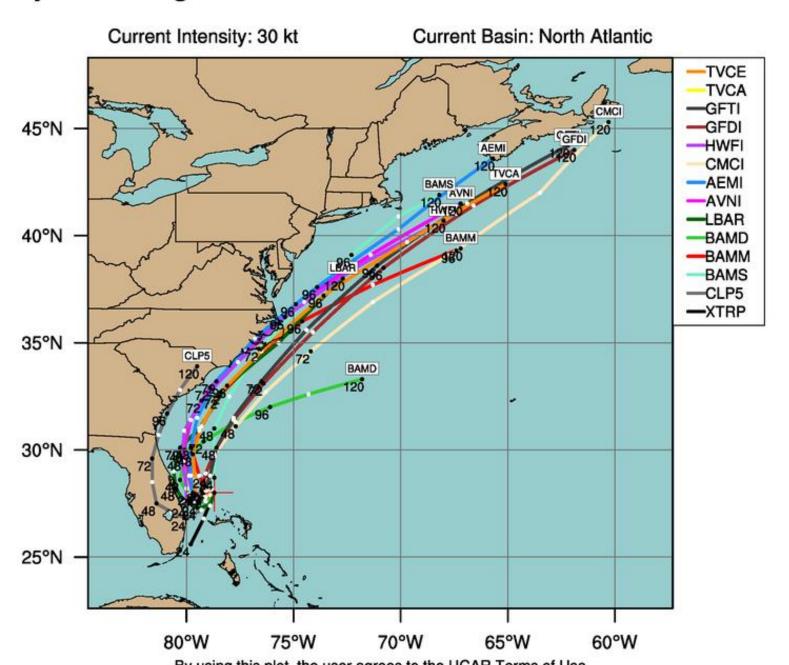

### **Monday Afternoon Tropical Update for Invest 91L**





### **Graphical Tropical Weather Outlook**

National Hurricane Center Miami, Florida



430 PM EDT MON JUN 30 2014

Satellite Image: 0352 PM EDT

Outlined areas denote current position of systems discussed in the Tropical Weather Outlook. Color indicates probability of tropical cyclone formation within 48 hours.

Low <30%

Medium 30-50%

High >50%



## **Current Wind Shear**



### **Forecast Wind Shear: 48 hours**



### **Forecast Wind Shear: 72 hours**



# **Steering Currents**



### Early-cycle track guidance initialized at 1800 UTC, 30 June 2014





# 5 DAY RAINFALL FORECAST