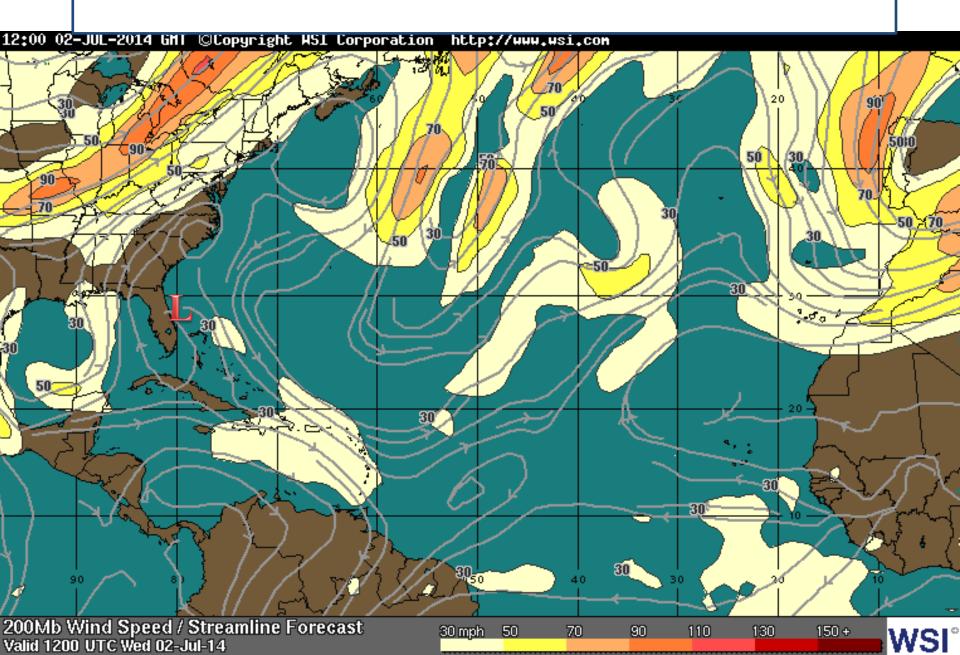

### **Monday Afternoon Tropical Update for Invest 91L**





### **Graphical Tropical Weather Outlook**

National Hurricane Center Miami, Florida



430 PM EDT MON JUN 30 2014

Satellite Image: 0352 PM EDT

Outlined areas denote current position of systems discussed in the Tropical Weather Outlook. Color indicates probability of tropical cyclone formation within 48 hours.

Low <30%

Medium 30-50%

High >50%



## **Current Wind Shear**



### **Forecast Wind Shear: 48 hours**



### **Forecast Wind Shear: 72 hours**



# **Steering Currents**



### Early-cycle track guidance initialized at 1800 UTC, 30 June 2014





# 5 DAY RAINFALL FORECAST