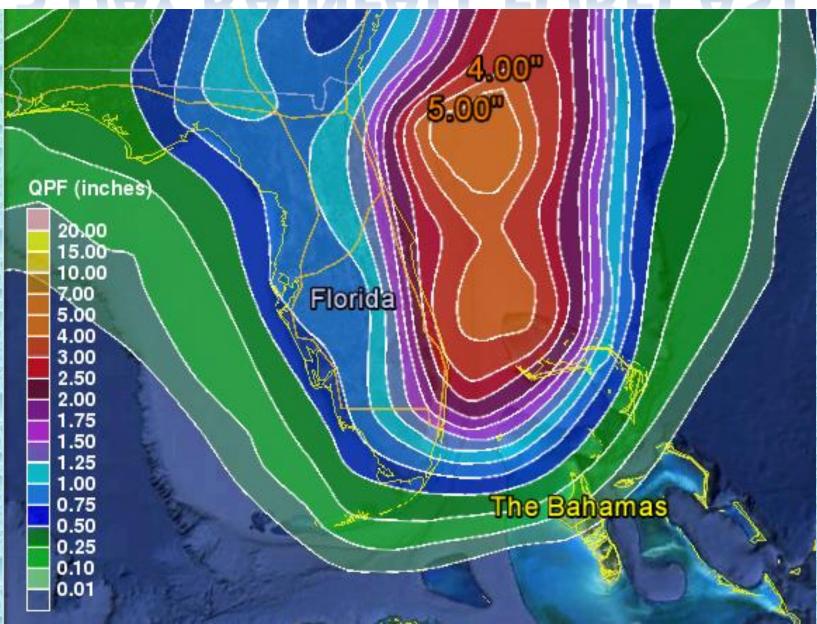

### **Monday Afternoon Tropical Update for Invest 91L**





### **Graphical Tropical Weather Outlook**

National Hurricane Center Miami, Florida



430 PM EDT MON JUN 30 2014

Satellite Image: 0352 PM EDT

Outlined areas denote current position of systems discussed in the Tropical Weather Outlook. Color indicates probability of tropical cyclone formation within 48 hours.

Low <30%

Medium 30-50%

High >50%



## **Current Wind Shear**



### **Forecast Wind Shear: 48 hours**



### **Forecast Wind Shear: 72 hours**



# **Steering Currents**



### Early-cycle track guidance initialized at 1800 UTC, 30 June 2014





# 5 DAY RAINFALL FORECAST