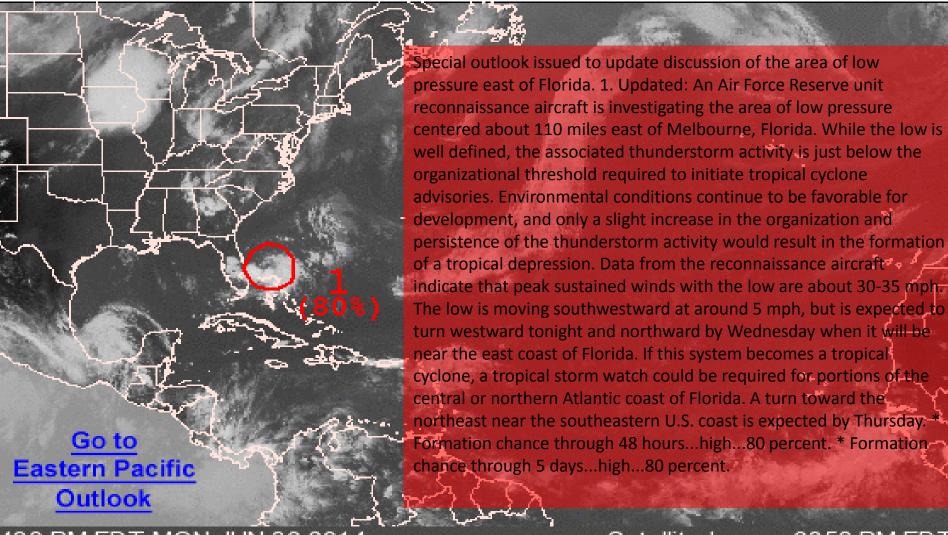

### **Graphical Tropical Weather Outlook**

National Hurricane Center Miami, Florida

430 PM EDT MON JUN 30 2014

Satellite Image: 0352 PM EDT

Outlined areas denote current position of systems discussed in the Tropical Weather Outlook. Color indicates probability of tropical cyclone formation within 48 hours.

Low <30%

Medium 30-50%

High >50%