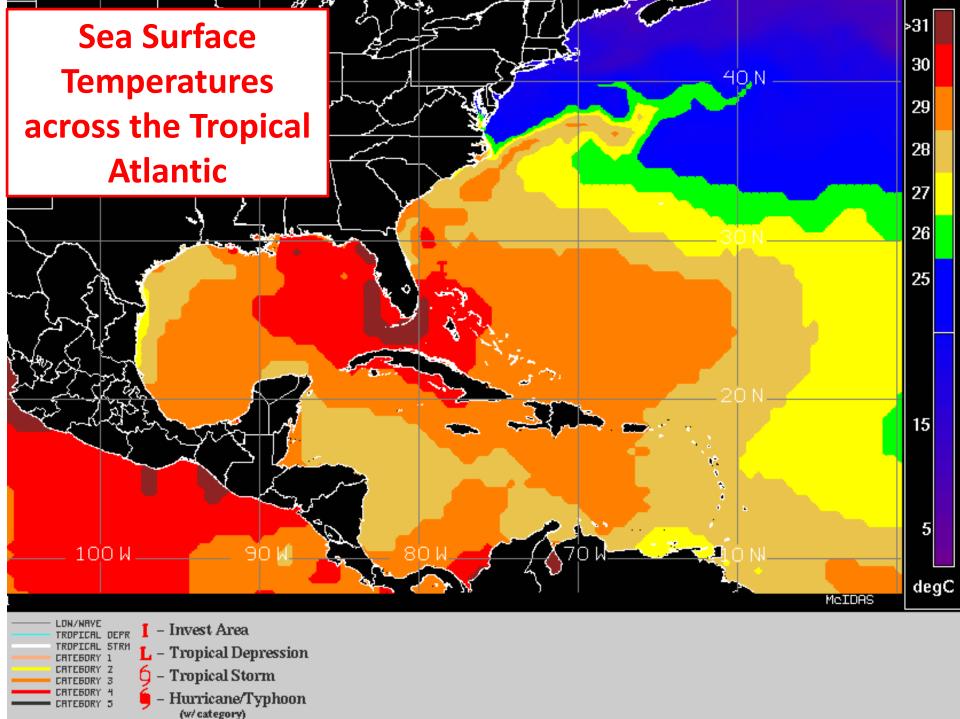

### **Monday Afternoon Tropical Update for Invest 91L**





### **Graphical Tropical Weather Outlook**

National Hurricane Center Miami, Florida



430 PM EDT MON JUN 30 2014

Satellite Image: 0352 PM EDT

Outlined areas denote current position of systems discussed in the Tropical Weather Outlook. Color indicates probability of tropical cyclone formation within 48 hours.

Low <30%

Medium 30-50%

High >50%



## **Current Wind Shear**



### **Forecast Wind Shear: 48 hours**



### **Forecast Wind Shear: 72 hours**



# **Steering Currents**



### Early-cycle track guidance initialized at 1800 UTC, 30 June 2014





# 5 DAY RAINFALL FORECAST