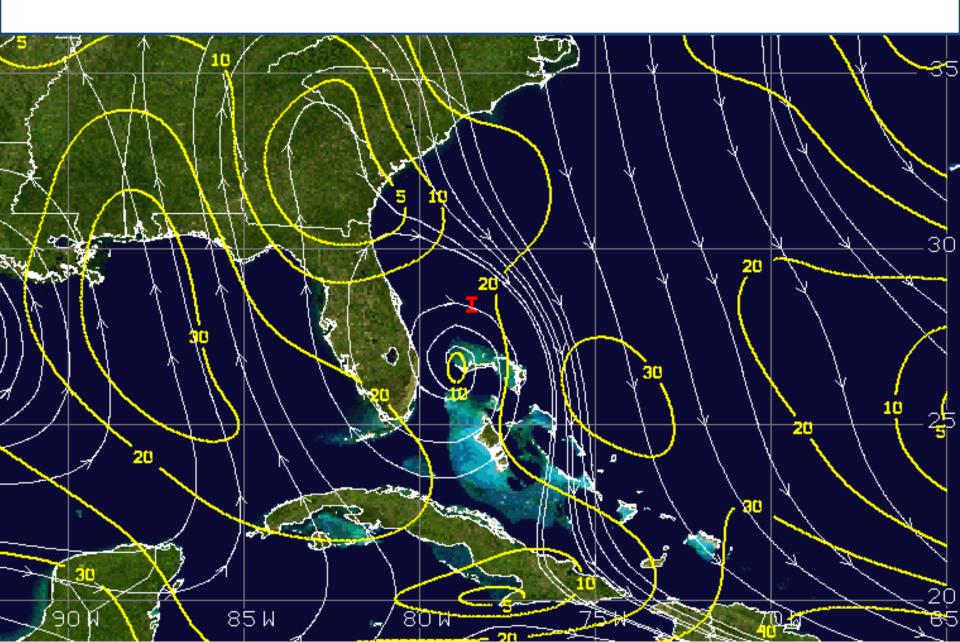

### **Monday Afternoon Tropical Update for Invest 91L**





### **Graphical Tropical Weather Outlook**

National Hurricane Center Miami, Florida



430 PM EDT MON JUN 30 2014

Satellite Image: 0352 PM EDT

Outlined areas denote current position of systems discussed in the Tropical Weather Outlook. Color indicates probability of tropical cyclone formation within 48 hours.

Low <30%

Medium 30-50%

High >50%



## **Current Wind Shear**



### **Forecast Wind Shear: 48 hours**



### **Forecast Wind Shear: 72 hours**



# **Steering Currents**



### Early-cycle track guidance initialized at 1800 UTC, 30 June 2014





# 5 DAY RAINFALL FORECAST