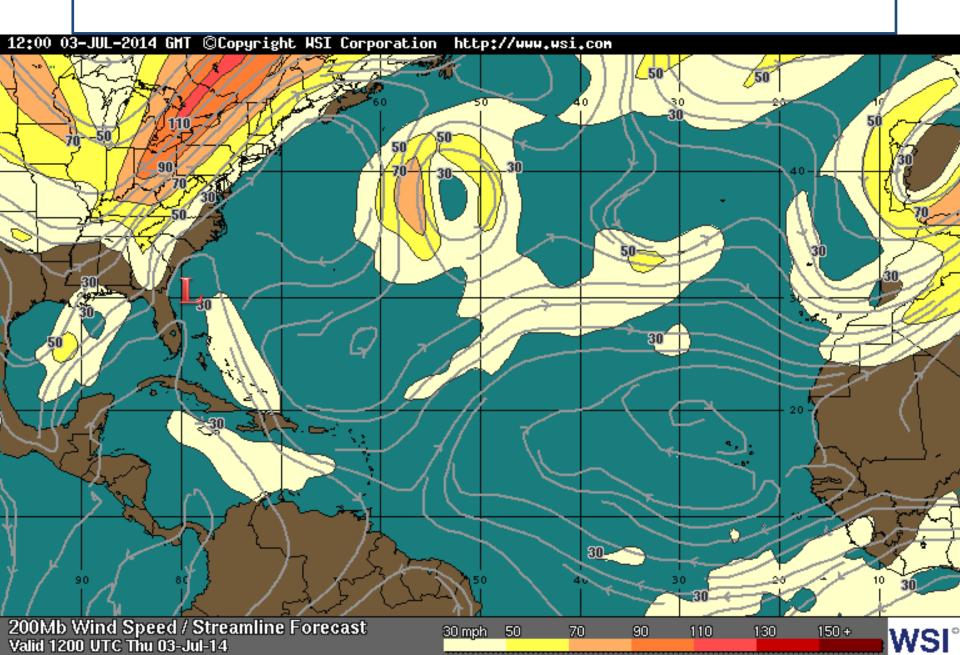

### **Monday Afternoon Tropical Update for Invest 91L**





### **Graphical Tropical Weather Outlook**

National Hurricane Center Miami, Florida



430 PM EDT MON JUN 30 2014

Satellite Image: 0352 PM EDT

Outlined areas denote current position of systems discussed in the Tropical Weather Outlook. Color indicates probability of tropical cyclone formation within 48 hours.

Low <30%

Medium 30-50%

High >50%



## **Current Wind Shear**



### **Forecast Wind Shear: 48 hours**



### **Forecast Wind Shear: 72 hours**



# **Steering Currents**



### Early-cycle track guidance initialized at 1800 UTC, 30 June 2014





# 5 DAY RAINFALL FORECAST