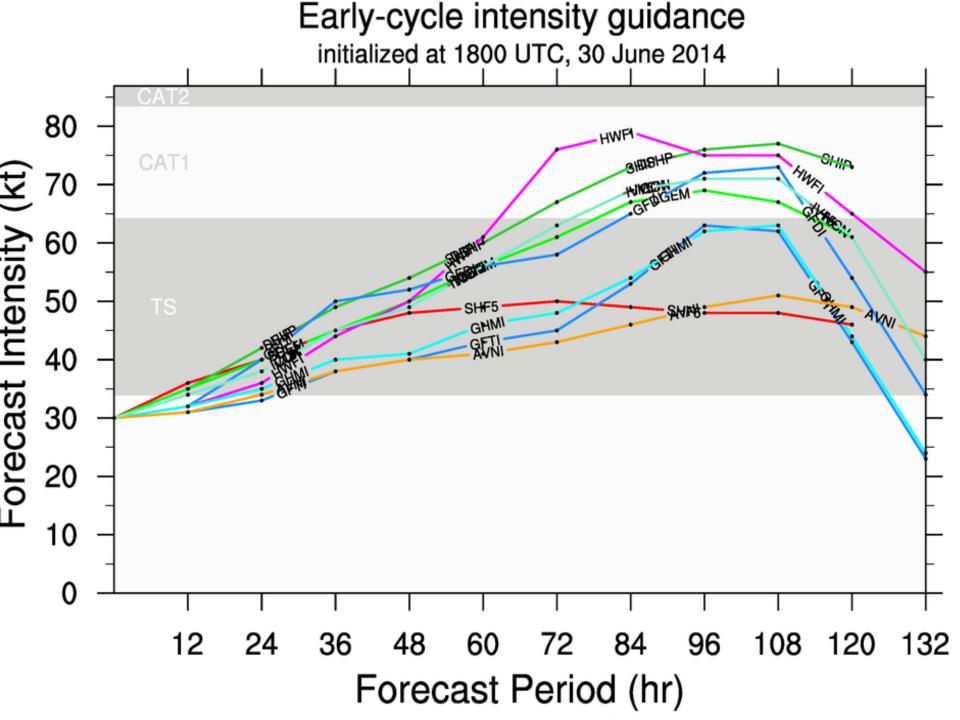

### **Monday Afternoon Tropical Update for Invest 91L**





### **Graphical Tropical Weather Outlook**

National Hurricane Center Miami, Florida



430 PM EDT MON JUN 30 2014

Satellite Image: 0352 PM EDT

Outlined areas denote current position of systems discussed in the Tropical Weather Outlook. Color indicates probability of tropical cyclone formation within 48 hours.

Low <30%

Medium 30-50%

High >50%



## **Current Wind Shear**



### **Forecast Wind Shear: 48 hours**



### **Forecast Wind Shear: 72 hours**



# **Steering Currents**



### Early-cycle track guidance initialized at 1800 UTC, 30 June 2014





# 5 DAY RAINFALL FORECAST