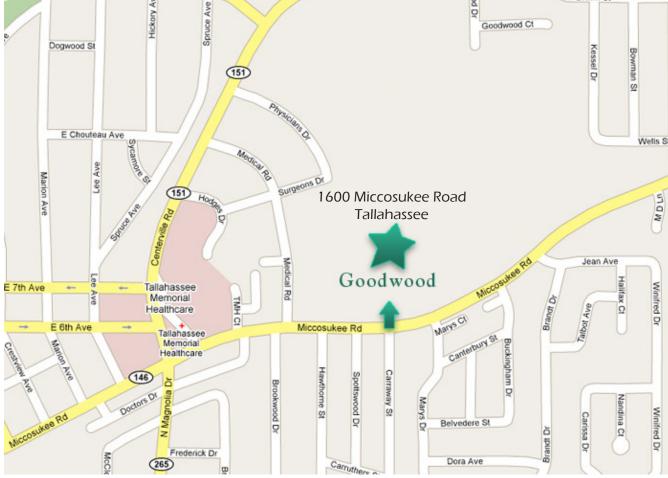

ubilee \*\*\* 10 Rough House/Cafe
- 11 Skating Rink
- 12 Pool 13 Cline's Cabin
- 14 Carriage House Conference Center 15 Old Greenhouse 16 Old Clay Tennis Court
- 17 Woodshed and Henhouses 18 Greenhouse

## Gardens

- A Entrance Gardens
  B Shrubbery Gardens and Ligustrum Border
  C South Lawn Rose Garden
  D Margaret's Lily Bed
  E Azalea Beds

- F Sundial G Arrowsmith Arrow
- H Gazing Globe Garden
  I East Alcove
  J West Alcove
- Lovers' Oaks Jubilee Oak
- Front Terraces
- N Library Garden O Sunken Rose Garden
- P Antique Rose Trial Bed Q Bulb Garden
- 4-H Vegetable Gardens

- Games Court Oak Magnolia Allee and Jean's Garden
- U Heirloom Plant Nursery V Rose Nursery W Carriage House Parking
- X Jubilee Parking Y Memorial Plaza and Magnolia Promenade History Plaza and Live Oak Promenade