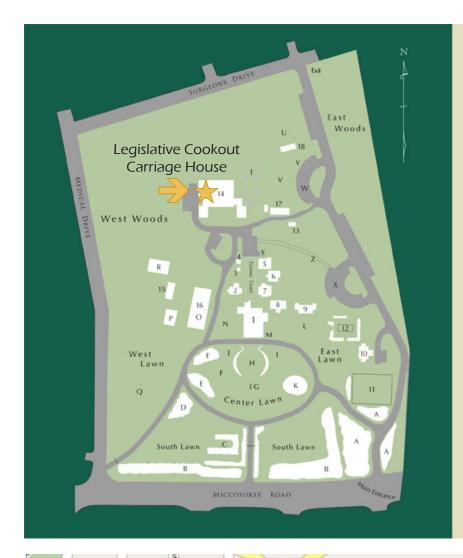

## Structures

- 1 Main House
- 2 Gray Cottage
- 3 Aviary 4 Water Tower 5 Laundry \*\*

- 6 Girls' Cottage 7 Guest Cottage 8 Old Kitchen/Visitor's Center
- 9 Jubilee \*\*\* 10 Rough House/Cafe
- 11 Skating Rink
- 12 Pool 13 Cline's Cabin
- 14 Carriage House Conference Center 15 Old Greenhouse 16 Old Clay Tennis Court
- 17 Woodshed and Henhouses 18 Greenhouse