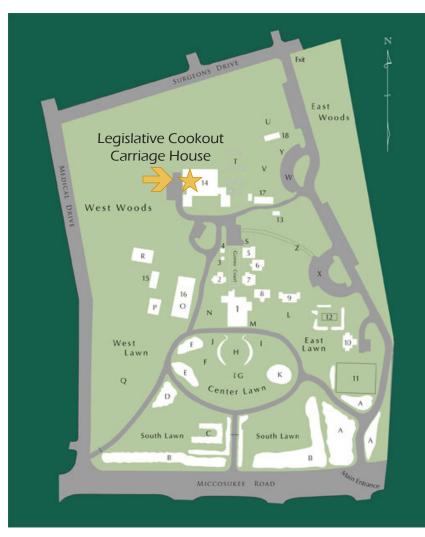

## Structures

- 1 Main House 2 Gray Cottage
- 3 Aviary 4 Water Tower 5 Laundry

- 6 Girls' Cottage 7 Guest Cottage 8 Old Kitchen/Visitor's Center
- 9 Jubilee 👬 10 Rough House/Cafe
- 11 Skating Rink
- 12 Pool 13 Cline's Cabin
- Carriage House Conference Center 1
  Old Greenhouse
  Old Clay Tennis Court
- Woodshed and Henhouses
  Greenhouse

## Gardens

- A Entrance Gardens B Shrubbery Gardens and Ligustrum Border C South Lawn Rose Garden D Margaret's Lily Bed E Azalea Beds

- F Sundial G Arrowsmith Arrow
- H Gazing Globe Garden I East Alcove J West Alcove

- Lovers' Oaks Jubilee Oak K
- м Front Terraces
- N Library Garden O Sunken Rose Garden
- P Antique Rose Trial Bed Q Bulb Garden
- 4-H Vegetable Gardens R \$
- Games Court Oak Magnolia Allee and Jean's Garden т
- U Heirloom Plant Nursery V Rose Nursery W Carriage House Parking
- X Jubilee Parking Y Memorial Plaza and Magnolia Promenade
- History Plaza and Live Oak Promenade